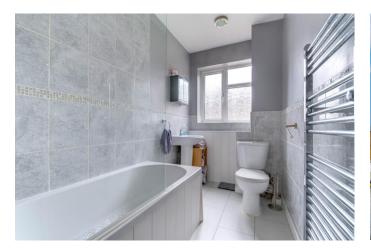

Moving inside, the apartment itself comprise of a welcoming entrance hallway with built in storage spaces; spacious lounge/dining area with a large window providing plenty of natural light into the room; convenient sized kitchen with integrated hob and oven; large double bedroom with space for freestanding wardrobes and a stylish bathroom with bath and overhead shower.