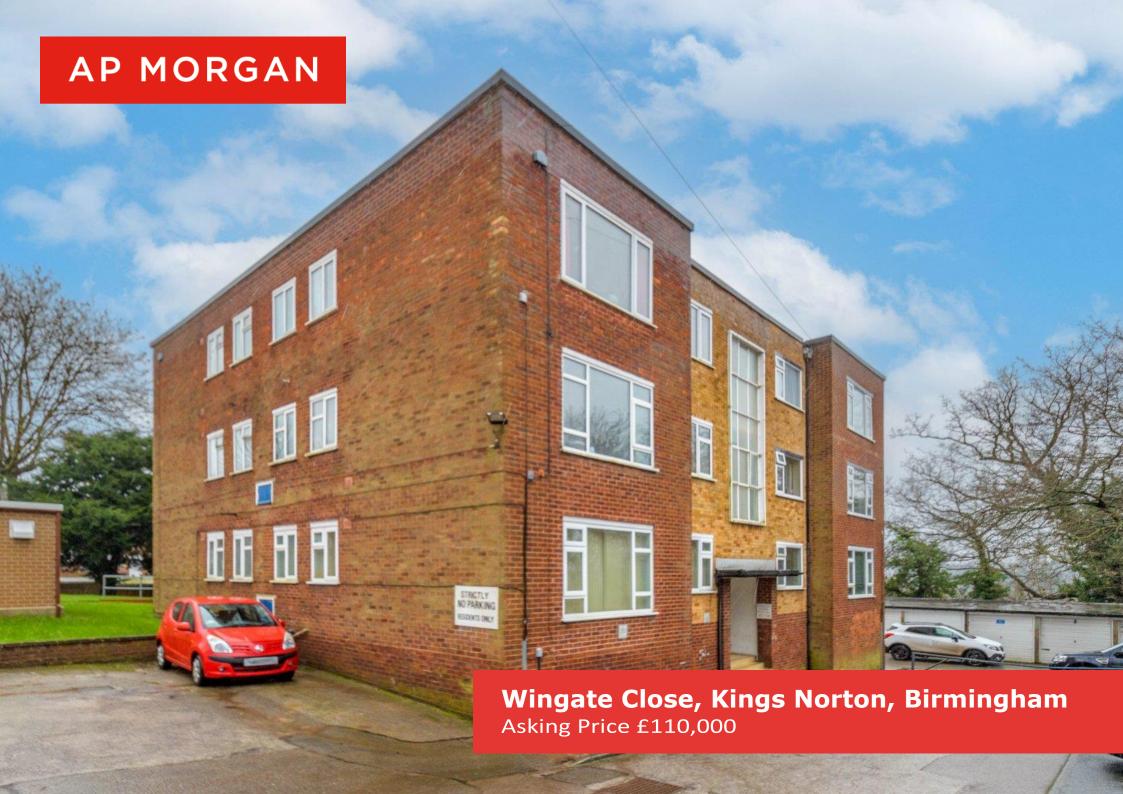

### **Description:**

This stylish and recently refurbished upper floor apartment is situated in the highly sought after area of Kings Norton, Birmingham and is ideal for first time buyers or young couples looking for a spacious property with local amenities including shops, restaurants and public transport links conveniently located nearby.

Situated in a private side road, upon approach to the property there is a residential and private car park which also provides access to a row of garages to the rear of the complex in which there is an allocated single car garage for this property providing additional secure parking. Access to the property is via a buzzer system for visitors as the main entrance is kept locked for security purposes.