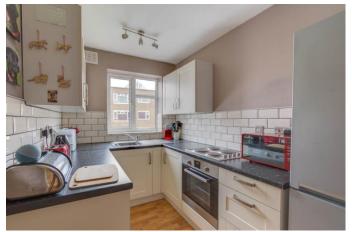

Moving inside, the apartment itself comprise of a welcoming entrance hallway with built in storage spaces; spacious lounge/dining area with a large window providing plenty of natural light into the room; convenient sized kitchen with integrated hob and oven; large double bedroom with space for freestanding wardrobes and a stylish bathroom with bath and overhead shower.