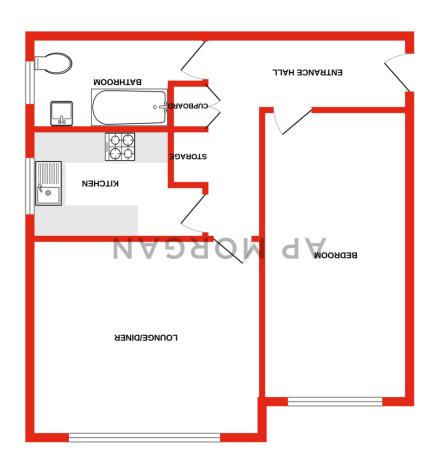

Moving inside, the apartment itself comprise of a welcoming entrance hallway with built in storage spaces; spacious lounge/dining area with a large window providing plenty of natural light into the room; convenient sized kitchen with integrated hob and oven; large double bedroom with space for freestanding wardrobes and a stylish bathroom with bath and overhead shower.

## **Details:**

**Lounge/Diner** 14'11" x 11'2" (4.55m x 3.4m)

**Kitchen** 11'8" x 6'7" (3.56m x 2m)

**Bedroom** 16'5" x 8'10" (5m x 2.7m)

**Bathroom** 10'4" x 5' (3.15m x 1.52m)

Hallway

**EPC Rating:** C

**Council Tax Band:** A (tbc by solicitors). **Tenure:** Leasehold (tbc by solicitors).