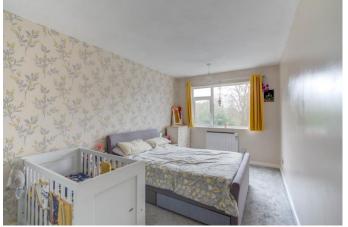

Moving inside, the apartment itself comprise of a welcoming entrance hallway with built in storage spaces; spacious lounge/dining area with a large window providing plenty of natural light into the room; convenient sized kitchen with integrated hob and oven; large double bedroom with space for freestanding wardrobes and a stylish bathroom with bath and overhead shower.

## **Details:**

**Lounge/Diner** 14'11" x 11'2" (4.55m x 3.4m)

**Kitchen** 11'8" x 6'7" (3.56m x 2m)

**Bedroom** 16'5" x 8'10" (5m x 2.7m)

**Bathroom** 10'4" x 5' (3.15m x 1.52m)

Hallway

**EPC Rating:** C

**Council Tax Band:** A (tbc by solicitors). **Tenure:** Leasehold (tbc by solicitors).