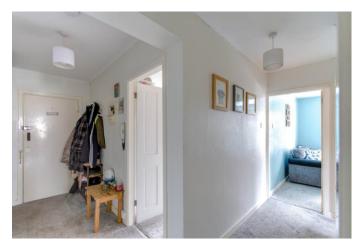

Moving inside, the apartment itself comprise of a welcoming entrance hallway with built in storage spaces; spacious lounge/dining area with a large window providing plenty of natural light into the room; convenient sized kitchen with integrated hob and oven; large double bedroom with space for freestanding wardrobes and a stylish bathroom with bath and overhead shower.