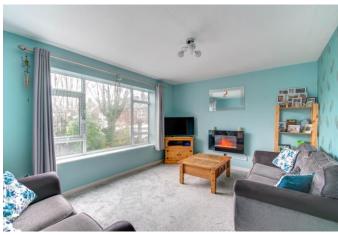

Moving inside, the apartment itself comprise of a welcoming entrance hallway with built in storage spaces; spacious lounge/dining area with a large window providing plenty of natural light into the room; convenient sized kitchen with integrated hob and oven; large double bedroom with space for freestanding wardrobes and a stylish bathroom with bath and overhead shower.

## **Details:**

**Lounge/Diner** 14'11" x 11'2" (4.55m x 3.4m)

**Kitchen** 11'8" x 6'7" (3.56m x 2m)

**Bedroom** 16'5" x 8'10" (5m x 2.7m)

**Bathroom** 10'4" x 5' (3.15m x 1.52m)

Hallway

**EPC Rating:** C

**Council Tax Band:** A (tbc by solicitors). **Tenure:** Leasehold (tbc by solicitors).